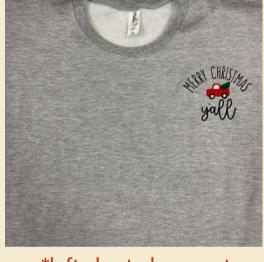

\*centered below neckline

\*left chest placement

The Merry Christmas Y'all design is a little thicker, so it will only be available on fleece crews. The Trees design will be available on both long sleeve shirts and fleece crews.