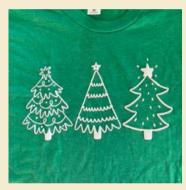

\*centered below neckline

\*left chest placement

The Merry Christmas Y'all design is a little thicker, so it will only be available on fleece crews. The Trees design will be available on both long sleeve shirts and fleece crews.