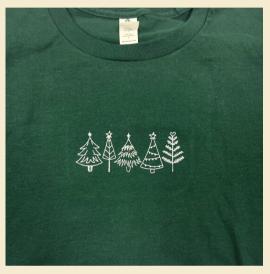

\*centered below neckline

\*left chest placement

The Merry Christmas Y'all design is a little thicker, so it will only be available on fleece crews. The Trees design will be available on both long sleeve shirts and fleece crews.